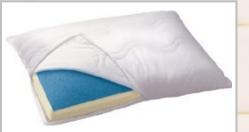

## Pillow

As the right neck support is vital to induce a good and healthy sleep, **LNKI** Pillows are designed to recharge you by providing plushy comfort and support to the neck and shoulders.

Memory Pillow