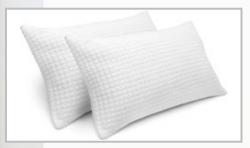

## Pillow

As the right neck support is vital to induce a good and healthy sleep, **LNKI** Pillows are designed to recharge you by providing plushy comfort and support to the neck and shoulders.

Memory Pillow