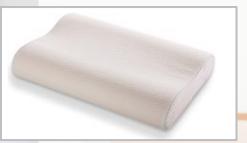

## Pillow

As the right neck support is vital to induce a good and healthy sleep, **LNKI** Pillows are designed to recharge you by providing plushy comfort and support to the neck and shoulders.

Memory Pillow