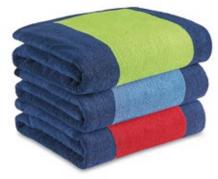

## Towels

**LNKI** offers exceptional quality and durability in a vast array of choice. Out luxury Towel collection comes in 6 styles and up to 30 colours.

Bath Towel

Face Towel

Beach Towel

🞯 Inkiqa 🖪 Inkiqatar 🚭 www.Inkiqa.com 🙆 info@Inkiqa.com