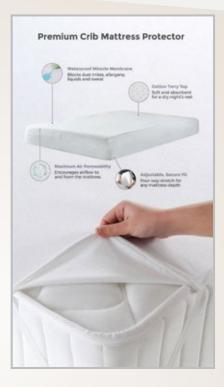

#### Mattress Protector

Waterproof, machine-washable, and dependable in protecting your mattress from life's little accidents — you won't have to sacrifice comfort. Our Waterproof Mattress Protector is so thin and it doesn't have a plastic-like crinkle or rubbery noise. You'll sleep cool without overheating.