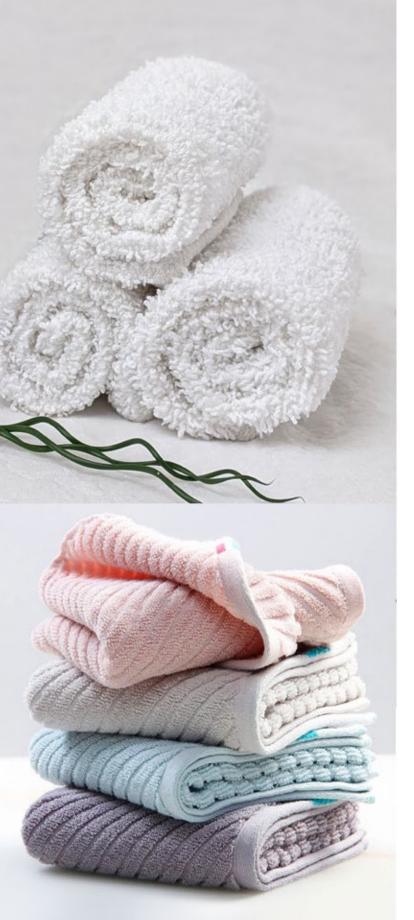

## Towels

**LNKI** offers exceptional quality and durability in a vast array of choice. Out luxury Towel collection comes in 6 styles and up to 30 colours.

Bath Towel

Face Towel

Beach Towel

🞯 Inkiqa 🖪 Inkiqatar 🚭 www.Inkiqa.com 🙆 info@Inkiqa.com