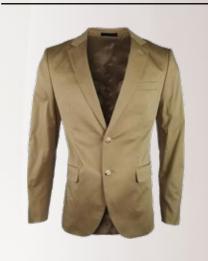

# **COTTON JACKET**

## Men

- Collared Lapel
- Two button front
- Fully Lined
- Single back vent
- Two front hip pocket
- Internal hip and chest pocket
- Wool polyester stretch blend
- Royal Buttons

## **Ladies Cotton Jacket**

Versatile and durable suiting fabric. Breathable fabric perfect for warmer climates keeping you cool and dry. Mechanical stretch for extra comfort and anti-bacterial finish to eliminate odour. Contemporary style Internal mobile phone pocket