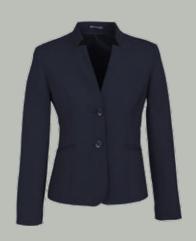

## **Ladies Cotton Jacket**

Versatile and durable suiting fabric. Breathable fabric perfect for warmer climates keeping you cool and dry. Mechanical stretch for extra comfort and anti-bacterial finish to eliminate odour. Contemporary style Internal mobile phone pocket