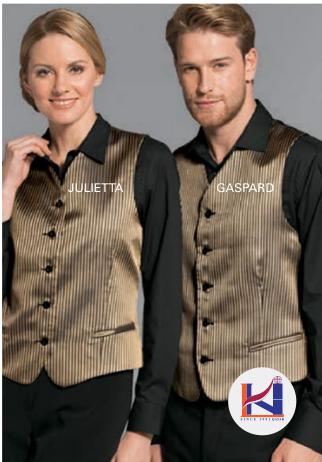

# **VEST**

# Men

- Small collared lapel
- Fully lined
- Tailored fit
- Adjustable tie at back
- Five buttons at front
- V-neck
- Two hip pockets
- Straight finish at back
- Curved at front with pointed edge

# LADIES

- Small collared lapelFully linedTailored fit

- Adjustable tie at back
- Five buttons at front
- V-neck
- Two hip pockets Straight finish at back
- Curved at front with pointed edge