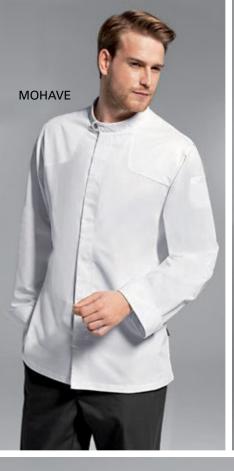

Uniforms

www.lnkiqa.com

- 60/40 Combed Cotton/ Poly Oxford Soft Easy-Care Finish • Two-Piece, Lined, Banded Button Down Collar • Seven-Button Front
- One Hemmed, Spade Style Pocket Two-Piece, Topstitched Yoke • Box-Pleated Back
- Long Sleeve Style