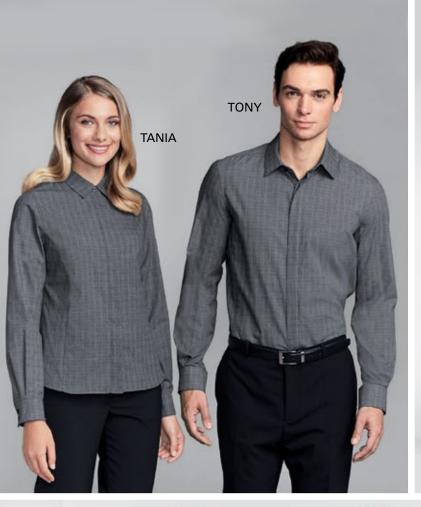

Uniforms

www.lnkiqa.com

- 60/40 Combed Cotton/ Poly Oxford Soft Easy-Care Finish • Two-Piece, Lined, Banded Button Down Collar • Seven-Button Front
- One Hemmed, Spade Style Pocket Two-Piece, Topstitched Yoke • Box-Pleated Back
- Long Sleeve Style

- 65/35 Poly/Combed Cotton Easy-Care Finish Feminine, Soft, Banded Collar
- Seven-Button Front Double-Pleated Sleeve Double-Needle Topstitching
- Short Sleeve Style

- 60/40 Combed Cotton/Polyester Easy Care Finish • Two-Piece, Lined, Banded, Button-Down Collar • Seven-Button Front • One Hemmed Spade Pocket • Separate Two-
- Une Hemmed Spade Pocket Separate Iwo-Piece, Topstitched Yoke • Box-Pleated Back
- Tailored Sleeve Placket

• 65/35 Poly/Combed Cotton • Easy-Care Finish • Two-Piece, Lined, Banded, Button-Down Collar • Seven-Button Front • One Hemmed Chest Pocket • Double Pleated Sleeve • Tailored Placket and Cuff

- 65/35 Poly/Cotton Twill Slightly Sanded
- Stain Repel and Soil Release Banded,
- Button-Down Collar Front and Back Darts
- Shaped Side Seams Felled Side Seams and Underarm Seams Softly Shaped Hemline Long Sleeve Style