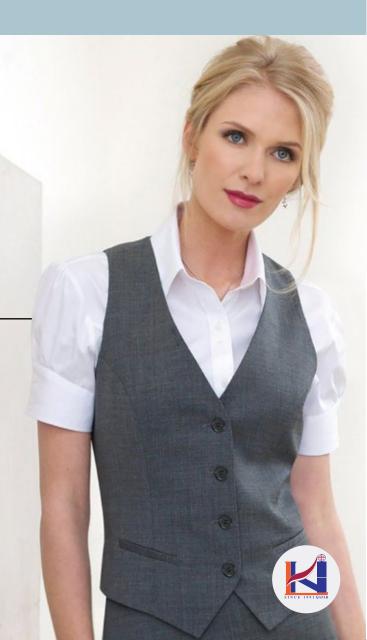

# **VEST**

# LADIES

- Small collared lapelFully linedTailored fit

- Adjustable tie at back
- Five buttons at front
- V-neck
- Two hip pockets Straight finish at back
- Curved at front with pointed edge