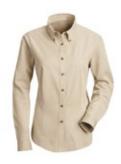

- 65/35 Poly/Combed Cotton Easy-Care Finish Feminine, Soft, Banded Collar
- Seven-Button Front Double-Pleated Sleeve Double-Needle Topstitching
- Short Sleeve Style

- 60/40 Combed Cotton/Polyester Easy Care Finish • Two-Piece, Lined, Banded, Button-Down Collar • Seven-Button Front • One Hemmed Spade Pocket • Separate Two-
- Une Hemmed Spade Pocket Separate Iwo-Piece, Topstitched Yoke • Box-Pleated Back
- Tailored Sleeve Placket