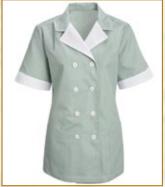

- Box-Pleat Back Longer Length
- Short Sleeve

• 75/25 Poly/Cotton Pincord • Dual Action Stain Repel / Soil Release Trim • Two, Roomy Front Patch Pockets • Additional Underarm Room • Back Fixed Belt with Inverted Pleat at Hem • Smooth. Flattened Sleeve Seams