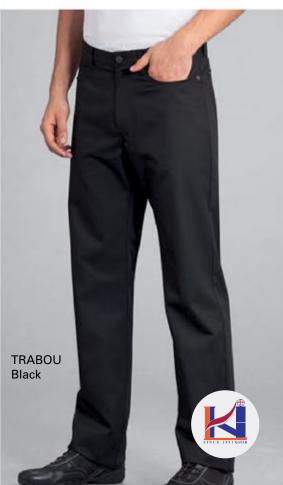

## Men

- 65/35 Poly/Cotton Twill Touchtex
  Technology Relaxed Fit with Straight-Leg Styling Hook-and-Eye Closure
   Double Front Pleats Two Slack-Style Front Pockets Two Set-In Hip Pocket
- 100% Cotton with Mechanical
   Stretch Premium Soft Hand Cotton
   Updated Fit Button Closure Two
- Front Pockets One Set-In Hip Pocket