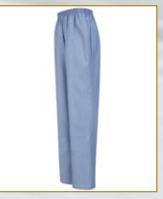

# Ladies

- 65/35 Poly/Cotton Poplin
- Wider, Fully Elasticized Waist
- Roomy Side Seam Pockets
- Differential Rise for Modesty
- 32.5" Finished Inseam

- 75/25 Poly/ Cotton Pincord
- Wider, Fully-Elasticized Waist
- Differential Rise for Modesty
- 32.5" Finished Inseam