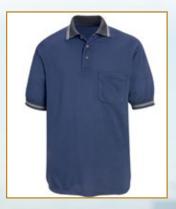

- 1100% Combed Ringspun Cotton
- Corded Rib Trim Collar and Cuffs
- Back Neck Locker Patch Forward Shoulders Twill-Taped Collar Seam and Side Vents Drop Tail With Pocket

• 1100% Spun Soft-Hand Polyester • Soil Release with Wickable Finish • Hydrophilic Moisture Management System • Superior Color Retention • Rib Knit Collar with Contrast Striping • Three Tortoise Shell Buttons • Lined Placket • Bartacked Chest Pocket • Split "V" Side Seam • 6 oz Diamond Pattern Knit