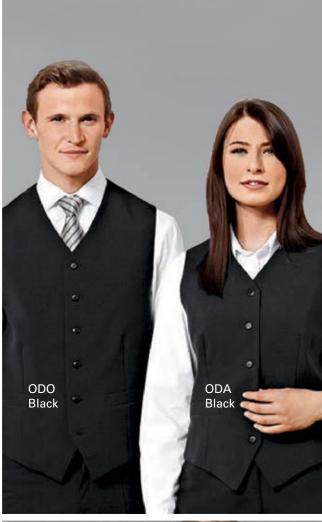

# **VEST**

# Men

- Small collared lapel
- Fully lined
- Tailored fit
- Adjustable tie at back
- Five buttons at front
- V-neck
- Two hip pockets
- Straight finish at back
- Curved at front with pointed edge

# LADIES

- Small collared lapelFully linedTailored fit

- Adjustable tie at back
- Five buttons at front
- V-neck
- Two hip pockets Straight finish at back
- Curved at front with pointed edge