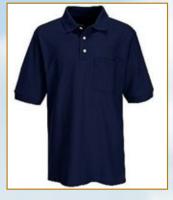

## Men

• 50/50 Poly/Cotton Blend • Durable Press Finish • Soil Release with Wickable Finish • Superior Color Retention and Shrinkage Control Rib Knit Fashion Collar • Three Tortoise Shell Buttons • Lined Placket • With Pocket

- 1100% Combed Ringspun Cotton
- Corded Rib Trim Collar and Cuffs
- Back Neck Locker Patch Forward Shoulders Twill-Taped Collar Seam and Side Vents Drop Tail With Pocket

• 1100% Spun Soft-Hand Polyester • Soil Release with Wickable Finish • Hydrophilic Moisture Management System • Superior Color Retention • Rib Knit Collar with Contrast Striping • Three Tortoise Shell Buttons • Lined Placket • Bartacked Chest Pocket • Split "V" Side Seam • 6 oz Diamond Pattern Knit