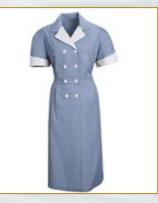

- Box-Pleat Back Longer Length
- Short Sleeve

• 75/25 Poly/Cotton Pincord • Dual Action Stain Repel / Soil Release Trim • Two, Roomy Front Patch Pockets • Additional Underarm Room • Back Fixed Belt with Inverted Pleat at Hem • Smooth. Flattened Sleeve Seams

• 75/25 Poly/Cotton Pincord • Dual action Stain Repel / Soil Release Trim • Modest Top Button Placement • Relaxed Shoulders • Additional Underarm Room • Adjustable Back Ties • Easy Side-Entry Pockets • Smooth, Flattened Sleeve Seams