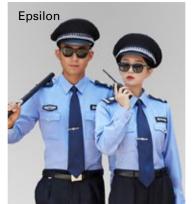

ster stretch blend
- Royal Buttons







### **Accessories**



## **Ladies Cotton Jacket**





Versatile and durable suiting fabric. Breathable fabric perfect for warmer climates keeping you cool and dry. Mechanical stretch for extra comfort and anti-bacterial finish to eliminate odour. Contemporary style Internal mobile phone pocket







#### **MILON**



Elastic head Height 25 cm back band Cotton

# **KING**

Height 30 cm Natural fibers Good moisture- wicking properties

#### **TOK**



Height 30 cm Non Woven

## **GOYAN**



Elastic head back band

#### **SERIFOS**



Elastic head back band

#### **SARIA**



Elastic head back band Black

#### **BOSTONA**



Elastic head back band

#### **SYROS**



Elastic head back band

















































Upsilon