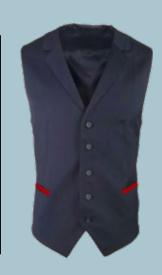

# **VEST**

# Men

- Small collared lapel
- Fully lined
- Tailored fit
- Adjustable tie at back
- Five buttons at front
- V-neck
- Two hip pockets
- Straight finish at back
- Curved at front with pointed edge