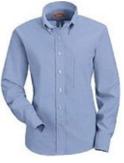

Uniforms

www.lnkiqa.com

- 60/40 Combed Cotton/ Poly Oxford Soft Easy-Care Finish • Two-Piece, Lined, Banded Button Down Collar • Seven-Button Front
- One Hemmed, Spade Style Pocket Two-Piece, Topstitched Yoke • Box-Pleated Back
- Long Sleeve Style