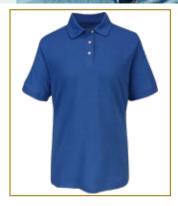

## Ladies

- 50/50 Poly/Cotton Blend Durable Press Finish Superior Color Retention
- Rib Knit Fashion Collar and Cuffs
- Two Tortoise Shell Buttons Scoop Hem and Shaped Waist

- 150/50 Poly/Cotton Blend Durable Press Finish Superior Color Retention
- Rib Knit Fashion Collar and Cuffs
- Two Tortoise Shell Buttons Scoop Hem and Shaped Waist