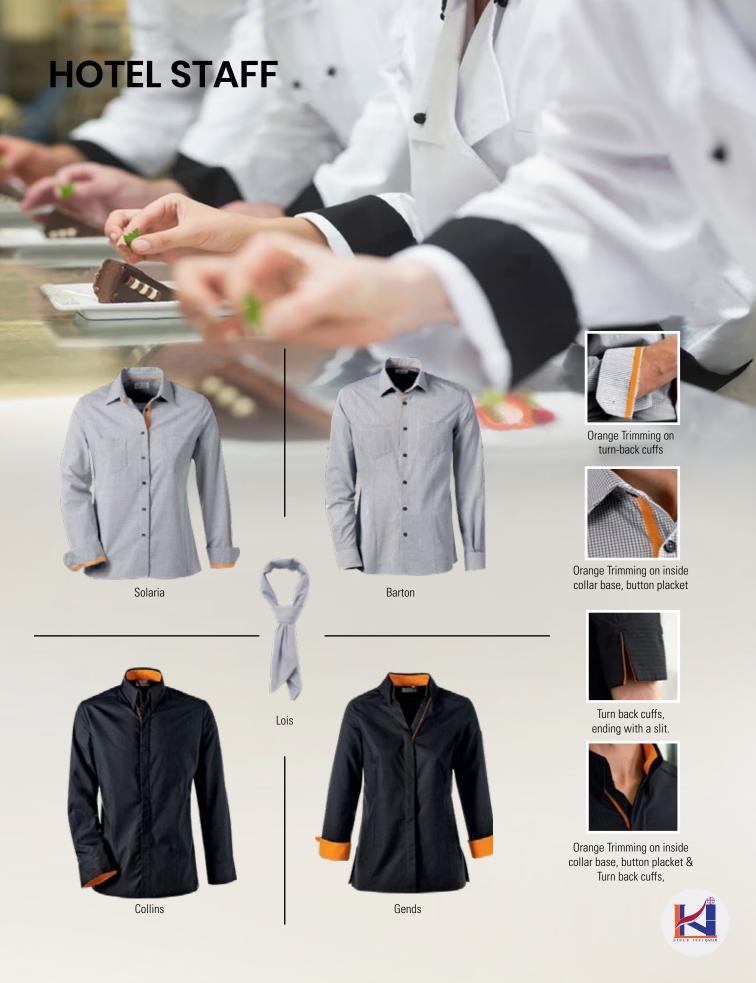

Uniforms

www.lnkiqa.com

- 60/40 Combed Cotton/ Poly Oxford Soft Easy-Care Finish • Two-Piece, Lined, Banded Button Down Collar • Seven-Button Front
- One Hemmed, Spade Style Pocket Two-Piece, Topstitched Yoke • Box-Pleated Back
- Long Sleeve Style

- 65/35 Poly/Combed Cotton Easy-Care Finish Feminine, Soft, Banded Collar
- Seven-Button Front Double-Pleated Sleeve Double-Needle Topstitching
- Short Sleeve Style

- 60/40 Combed Cotton/Polyester Easy Care Finish • Two-Piece, Lined, Banded, Button-Down Collar • Seven-Button Front • One Hemmed Spade Pocket • Separate Two-
- Une Hemmed Spade Pocket Separate Iwo-Piece, Topstitched Yoke • Box-Pleated Back
- Tailored Sleeve Placket

• 65/35 Poly/Combed Cotton • Easy-Care Finish • Two-Piece, Lined, Banded, Button-Down Collar • Seven-Button Front • One Hemmed Chest Pocket • Double Pleated Sleeve • Tailored Placket and Cuff

- 65/35 Poly/Cotton Twill Slightly Sanded
- Stain Repel and Soil Release Banded,
- Button-Down Collar Front and Back Darts
- Shaped Side Seams Felled Side Seams and Underarm Seams Softly Shaped Hemline Long Sleeve Style