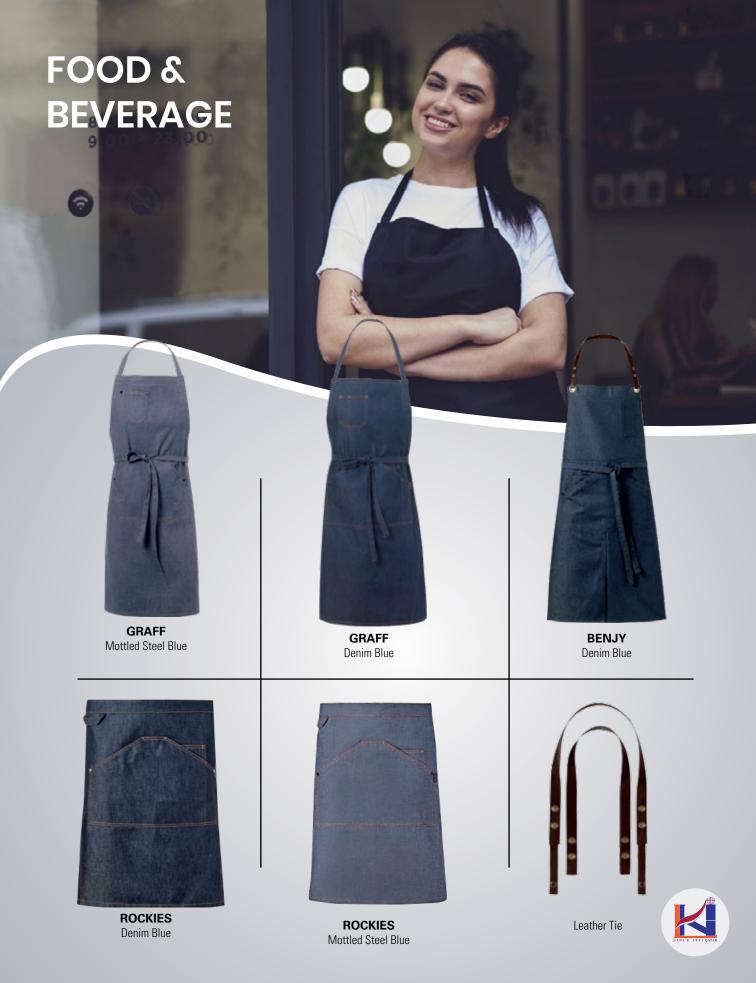

- Box-Pleat Back Longer Length
- Short Sleeve

• 75/25 Poly/Cotton Pincord • Dual Action Stain Repel / Soil Release Trim • Two, Roomy Front Patch Pockets • Additional Underarm Room • Back Fixed Belt with Inverted Pleat at Hem • Smooth. Flattened Sleeve Seams

• 75/25 Poly/Cotton Pincord • Dual action Stain Repel / Soil Release Trim • Modest Top Button Placement • Relaxed Shoulders • Additional Underarm Room • Adjustable Back Ties • Easy Side-Entry Pockets • Smooth, Flattened Sleeve Seams