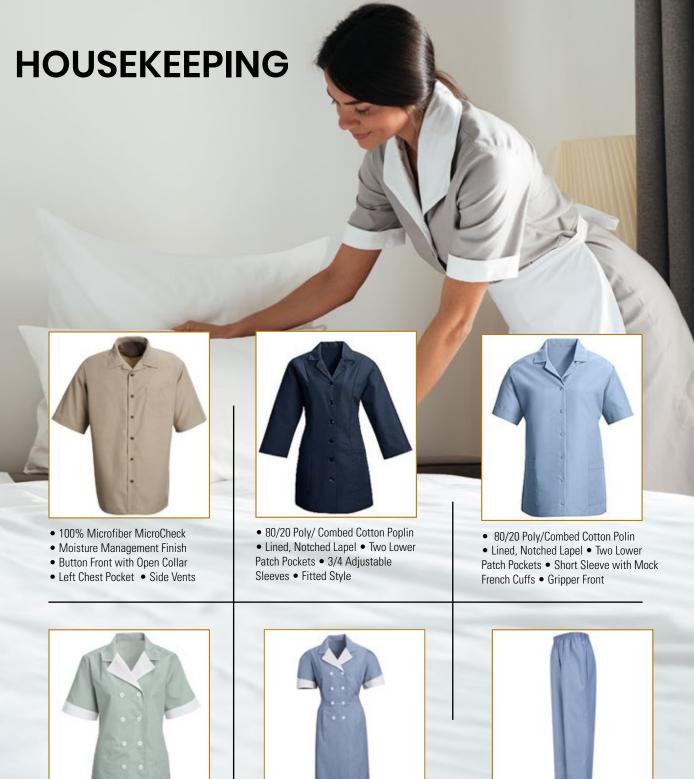

- Box-Pleat Back Longer Length
- Short Sleeve

• 75/25 Poly/Cotton Pincord • Dual Action Stain Repel / Soil Release Trim • Two, Roomy Front Patch Pockets • Additional Underarm Room • Back Fixed Belt with Inverted Pleat at Hem • Smooth. Flattened Sleeve Seams

• 75/25 Poly/Cotton Pincord • Dual action Stain Repel / Soil Release Trim • Modest Top Button Placement • Relaxed Shoulders • Additional Underarm Room • Adjustable Back Ties • Easy Side-Entry Pockets • Smooth, Flattened Sleeve Seams