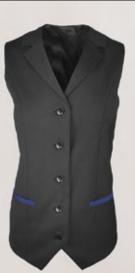

# **VEST**

# LADIES

- Small collared lapelFully linedTailored fit

- Adjustable tie at back
- Five buttons at front
- V-neck
- Two hip pockets Straight finish at back
- Curved at front with pointed edge