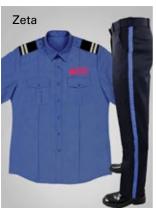

er stretch blend
- Royal Buttons







### **Accessories**



## **Ladies Cotton Jacket**





Versatile and durable suiting fabric. Breathable fabric perfect for warmer climates keeping you cool and dry. Mechanical stretch for extra comfort and anti-bacterial finish to eliminate odour. Contemporary style Internal mobile phone pocket







#### **MILON**



Elastic head Height 25 cm back band Cotton

# **KING**

Height 30 cm Natural fibers Good moisture- wicking properties

#### **TOK**



Height 30 cm Non Woven

## **GOYAN**



Elastic head back band

#### **SERIFOS**



Elastic head back band

#### **SARIA**



Elastic head back band Black

#### **BOSTONA**



Elastic head back band

#### **SYROS**



Elastic head back band

















































Upsilon