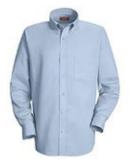

• 65/35 Poly/Combed Cotton • Easy-Care Finish • Two-Piece, Lined, Banded, Button-Down Collar • Seven-Button Front • One Hemmed Chest Pocket • Double Pleated Sleeve • Tailored Placket and Cuff

- 65/35 Poly/Cotton Twill Slightly Sanded
- Stain Repel and Soil Release Banded,
- Button-Down Collar Front and Back Darts
- Shaped Side Seams Felled Side Seams and Underarm Seams Softly Shaped Hemline Long Sleeve Style