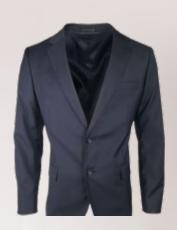

# **COTTON JACKET**

## Men

- Collared Lapel
- Two button front
- Fully Lined
- Single back vent
- Two front hip pocket
- Internal hip and chest pocket
- Wool polyester stretch blend
- Royal Buttons