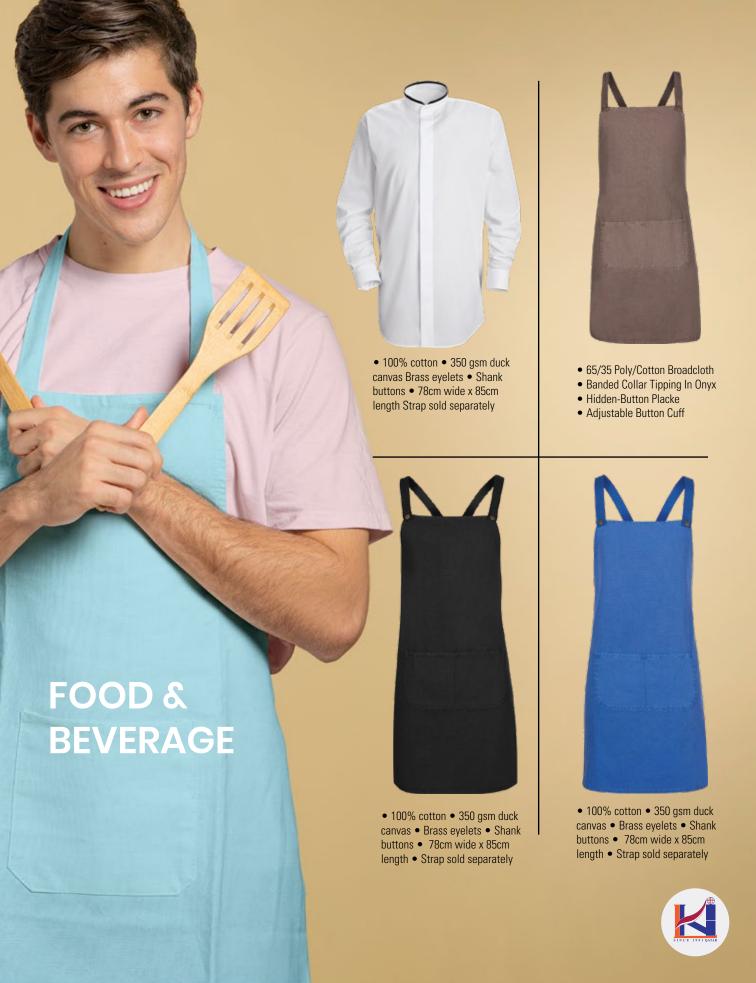

- Box-Pleat Back Longer Length
- Short Sleeve

• 75/25 Poly/Cotton Pincord • Dual Action Stain Repel / Soil Release Trim • Two, Roomy Front Patch Pockets • Additional Underarm Room • Back Fixed Belt with Inverted Pleat at Hem • Smooth. Flattened Sleeve Seams

• 75/25 Poly/Cotton Pincord • Dual action Stain Repel / Soil Release Trim • Modest Top Button Placement • Relaxed Shoulders • Additional Underarm Room • Adjustable Back Ties • Easy Side-Entry Pockets • Smooth, Flattened Sleeve Seams