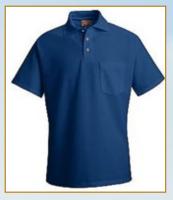

## Men

• 50/50 Poly/Cotton Blend • Durable Press Finish • Soil Release with Wickable Finish • Superior Color Retention and Shrinkage Control Rib Knit Fashion Collar • Three Tortoise Shell Buttons • Lined Placket • With Pocket

- 1100% Combed Ringspun Cotton
- Corded Rib Trim Collar and Cuffs
- Back Neck Locker Patch Forward Shoulders Twill-Taped Collar Seam and Side Vents Drop Tail With Pocket

• 1100% Spun Soft-Hand Polyester • Soil Release with Wickable Finish • Hydrophilic Moisture Management System • Superior Color Retention • Rib Knit Collar with Contrast Striping • Three Tortoise Shell Buttons • Lined Placket • Bartacked Chest Pocket • Split "V" Side Seam • 6 oz Diamond Pattern Knit