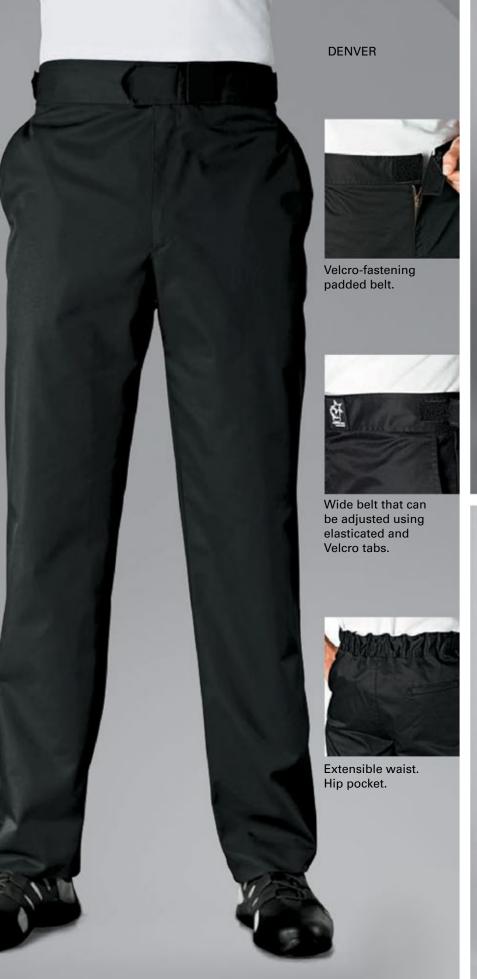

# **PANTS**

## Men

- 65/35 Poly/Cotton Twill Touchtex
  Technology Relaxed Fit with Straight-Leg Styling Hook-and-Eye Closure
   Double Front Pleats Two Slack-Style Front Pockets Two Set-In Hip Pocket
- 100% Cotton with Mechanical
   Stretch Premium Soft Hand Cotton
   Updated Fit Button Closure Two
- Front Pockets One Set-In Hip Pocket

# Ladies

- 65/35 Poly/Cotton Poplin
- Wider, Fully Elasticized Waist
- Roomy Side Seam Pockets
- Differential Rise for Modesty
- 32.5" Finished Inseam

- 75/25 Poly/ Cotton Pincord
- Wider, Fully-Elasticized Waist
- Differential Rise for Modesty
- 32.5" Finished Inseam