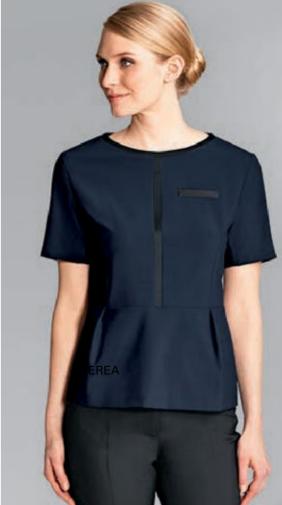

- Box-Pleat Back Longer Length
- Short Sleeve

• 75/25 Poly/Cotton Pincord • Dual Action Stain Repel / Soil Release Trim • Two, Roomy Front Patch Pockets • Additional Underarm Room • Back Fixed Belt with Inverted Pleat at Hem • Smooth. Flattened Sleeve Seams

• 75/25 Poly/Cotton Pincord • Dual action Stain Repel / Soil Release Trim • Modest Top Button Placement • Relaxed Shoulders • Additional Underarm Room • Adjustable Back Ties • Easy Side-Entry Pockets • Smooth, Flattened Sleeve Seams