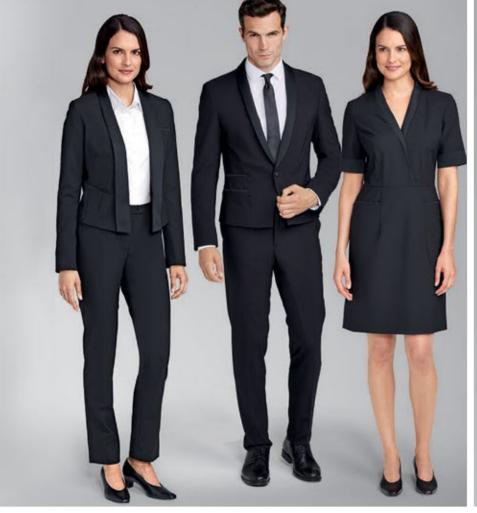

# **VEST**

# Men

- Small collared lapel
- Fully lined
- Tailored fit
- Adjustable tie at back
- Five buttons at front
- V-neck
- Two hip pockets
- Straight finish at back
- Curved at front with pointed edge

# LADIES

- Small collared lapelFully linedTailored fit

- Adjustable tie at back
- Five buttons at front
- V-neck
- Two hip pockets Straight finish at back
- Curved at front with pointed edge