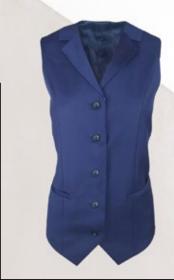

# **VEST**

# LADIES

- Small collared lapelFully linedTailored fit

- Adjustable tie at back
- Five buttons at front
- V-neck
- Two hip pockets Straight finish at back
- Curved at front with pointed edge