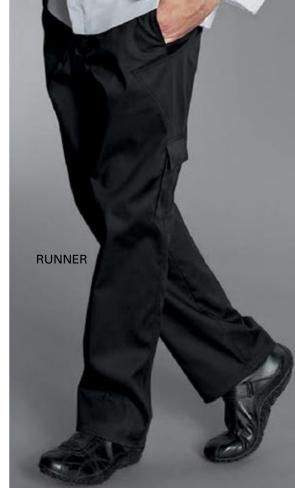

# **PANTS**

## Men

- 65/35 Poly/Cotton Twill Touchtex
  Technology Relaxed Fit with Straight-Leg Styling Hook-and-Eye Closure
   Double Front Pleats Two Slack-Style Front Pockets Two Set-In Hip Pocket
- 100% Cotton with Mechanical
   Stretch Premium Soft Hand Cotton
   Updated Fit Button Closure Two
- Front Pockets One Set-In Hip Pocket

# Ladies

- 65/35 Poly/Cotton Poplin
- Wider, Fully Elasticized Waist
- Roomy Side Seam Pockets
- Differential Rise for Modesty
- 32.5" Finished Inseam

- 75/25 Poly/ Cotton Pincord
- Wider, Fully-Elasticized Waist
- Differential Rise for Modesty
- 32.5" Finished Inseam