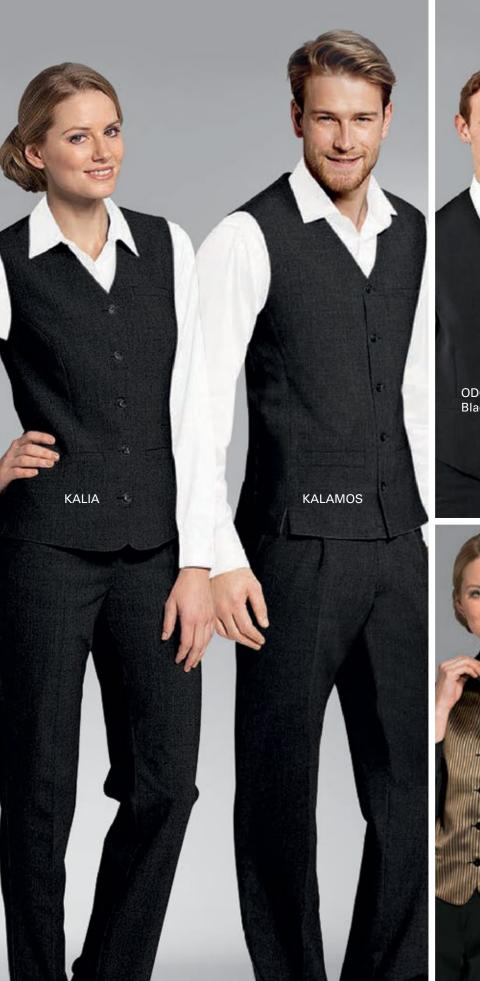

# **VEST**

# Men

- Small collared lapel
- Fully lined
- Tailored fit
- Adjustable tie at back
- Five buttons at front
- V-neck
- Two hip pockets
- Straight finish at back
- Curved at front with pointed edge

# LADIES

- Small collared lapelFully linedTailored fit

- Adjustable tie at back
- Five buttons at front
- V-neck
- Two hip pockets Straight finish at back
- Curved at front with pointed edge