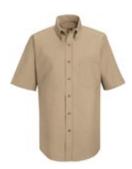

- Box-Pleat Back Longer Length
- Short Sleeve

• 75/25 Poly/Cotton Pincord • Dual Action Stain Repel / Soil Release Trim • Two, Roomy Front Patch Pockets • Additional Underarm Room • Back Fixed Belt with Inverted Pleat at Hem • Smooth. Flattened Sleeve Seams