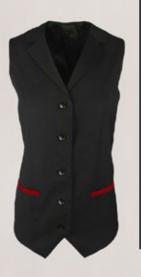

# **VEST**

# LADIES

- Small collared lapelFully linedTailored fit

- Adjustable tie at back
- Five buttons at front
- V-neck
- Two hip pockets Straight finish at back
- Curved at front with pointed edge