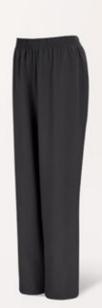

# Ladies

- 65/35 Poly/Cotton Poplin
- Wider, Fully Elasticized Waist
- Roomy Side Seam Pockets
- Differential Rise for Modesty
- 32.5" Finished Inseam

- 75/25 Poly/ Cotton Pincord
- Wider, Fully-Elasticized Waist
- Differential Rise for Modesty
- 32.5" Finished Inseam