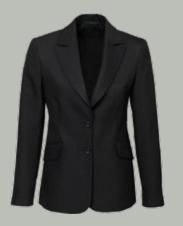

## **Ladies Cotton Jacket**

Versatile and durable suiting fabric. Breathable fabric perfect for warmer climates keeping you cool and dry. Mechanical stretch for extra comfort and anti-bacterial finish to eliminate odour. Contemporary style Internal mobile phone pocket