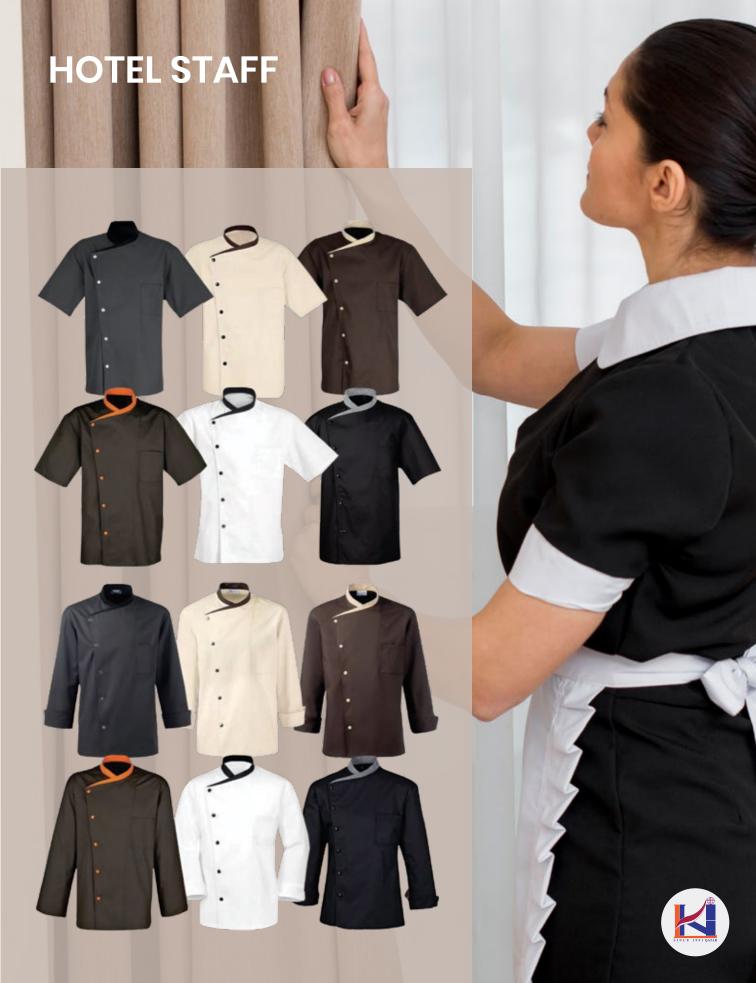

Uniforms

www.lnkiqa.com

- 60/40 Combed Cotton/ Poly Oxford Soft Easy-Care Finish • Two-Piece, Lined, Banded Button Down Collar • Seven-Button Front
- One Hemmed, Spade Style Pocket Two-Piece, Topstitched Yoke • Box-Pleated Back
- Long Sleeve Style

- 65/35 Poly/Combed Cotton Easy-Care Finish Feminine, Soft, Banded Collar
- Seven-Button Front Double-Pleated Sleeve Double-Needle Topstitching
- Short Sleeve Style

- 60/40 Combed Cotton/Polyester Easy Care Finish • Two-Piece, Lined, Banded, Button-Down Collar • Seven-Button Front • One Hemmed Spade Pocket • Separate Two-
- Une Hemmed Spade Pocket Separate Iwo-Piece, Topstitched Yoke • Box-Pleated Back
- Tailored Sleeve Placket

• 65/35 Poly/Combed Cotton • Easy-Care Finish • Two-Piece, Lined, Banded, Button-Down Collar • Seven-Button Front • One Hemmed Chest Pocket • Double Pleated Sleeve • Tailored Placket and Cuff

- 65/35 Poly/Cotton Twill Slightly Sanded
- Stain Repel and Soil Release Banded,
- Button-Down Collar Front and Back Darts
- Shaped Side Seams Felled Side Seams and Underarm Seams Softly Shaped Hemline Long Sleeve Style