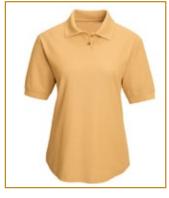

## Ladies

- 50/50 Poly/Cotton Blend Durable Press Finish Superior Color Retention
- Rib Knit Fashion Collar and Cuffs
- Two Tortoise Shell Buttons Scoop Hem and Shaped Waist

- 150/50 Poly/Cotton Blend Durable Press Finish Superior Color Retention
- Rib Knit Fashion Collar and Cuffs
- Two Tortoise Shell Buttons Scoop Hem and Shaped Waist