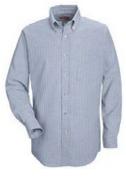

Uniforms

www.lnkiqa.com

- 60/40 Combed Cotton/ Poly Oxford Soft Easy-Care Finish • Two-Piece, Lined, Banded Button Down Collar • Seven-Button Front
- One Hemmed, Spade Style Pocket Two-Piece, Topstitched Yoke • Box-Pleated Back
- Long Sleeve Style