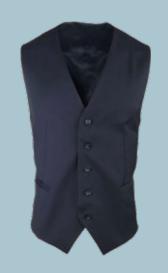

# LADIES

- Small collared lapelFully linedTailored fit

- Adjustable tie at back
- Five buttons at front
- V-neck
- Two hip pockets Straight finish at back
- Curved at front with pointed edge