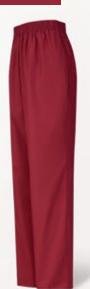

# Ladies

- 65/35 Poly/Cotton Poplin
- Wider, Fully Elasticized Waist
- Roomy Side Seam Pockets
- Differential Rise for Modesty
- 32.5" Finished Inseam

- 75/25 Poly/ Cotton Pincord
- Wider, Fully-Elasticized Waist
- Differential Rise for Modesty
- 32.5" Finished Inseam