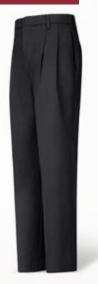

## Men

- 65/35 Poly/Cotton Twill Touchtex
  Technology Relaxed Fit with Straight-Leg Styling Hook-and-Eye Closure
   Double Front Pleats Two Slack-Style Front Pockets Two Set-In Hip Pocket
- 100% Cotton with Mechanical
   Stretch Premium Soft Hand Cotton
   Updated Fit Button Closure Two
- Front Pockets One Set-In Hip Pocket