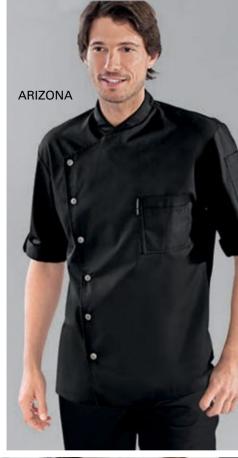

• 65/35 Poly/Combed Cotton • Easy-Care Finish • Two-Piece, Lined, Banded, Button-Down Collar • Seven-Button Front • One Hemmed Chest Pocket • Double Pleated Sleeve • Tailored Placket and Cuff

- 65/35 Poly/Cotton Twill Slightly Sanded
- Stain Repel and Soil Release Banded,
- Button-Down Collar Front and Back Darts
- Shaped Side Seams Felled Side Seams and Underarm Seams Softly Shaped Hemline Long Sleeve Style