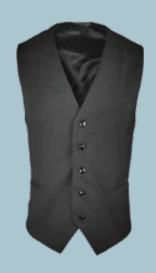

# Men

- Small collared lapel
- Fully lined
- Tailored fit
- Adjustable tie at back
- Five buttons at front
- V-neck
- Two hip pockets
- Straight finish at back
- Curved at front with pointed edge