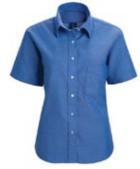

- 65/35 Poly/Combed Cotton Easy-Care Finish Feminine, Soft, Banded Collar
- Seven-Button Front Double-Pleated Sleeve Double-Needle Topstitching
- Short Sleeve Style

- 60/40 Combed Cotton/Polyester Easy Care Finish • Two-Piece, Lined, Banded, Button-Down Collar • Seven-Button Front • One Hemmed Spade Pocket • Separate Two-
- Une Hemmed Spade Pocket Separate Iwo-Piece, Topstitched Yoke • Box-Pleated Back
- Tailored Sleeve Placket